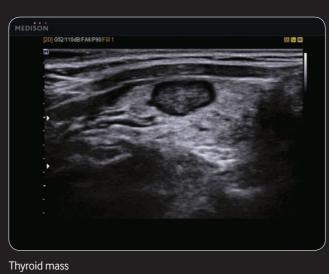

#### DMR +™

DMR +™ is designed to enrich grayscale resolution, as it enhances detection and contrast resolution while also decreasing speckle echoes. This is particularly useful when evaluating superficial structures, including thyroid, vessels, pelvic and abdominal anatomy.

Breast cancer

Skin edema

Thyroid mass