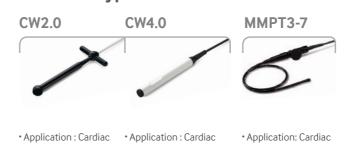

## CW Pencil Type Transducers TEE Transducer

Design Your Performance

ACCUVIX XG