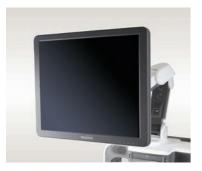

19-inch HD LCD Monitor and articulating monitor arm
19-inch LCD monitor enables images to be displayed clearly even with a larger monitor, and the articulating monitor arm enables easy mobility for a more comfortable and convenient working environment.