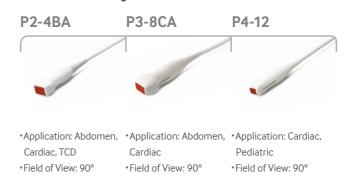

le measurement menus allow access to frequently-used functions, and enable a quicker and more intuitive workflow.



User keys and user knob
ACCUVIX XG offers user key and user knob
that can map frequently-used functions,
enabling the function to be activated quickly
and easily.



Portability

ACCUVIX XG is a lightweight system with 4 swivel wheels that allow easy steering, and a locking function.

Design Your Performance ACCUVIX XG

## PREMIUM CLASS TRANSDUCERS

To get the most out of the system's versatility, our innovative transducer technology ensures visualizations that will give you powerful diagnostic capabilities.

## **Curved Array Transducers**



## **Linear Array Transducers**



#### **Volume Transducers**



## **Endo-Cavity Transducers**



## **Phased Array Transducers**



## CW Pencil Type Transducers TEE Transducer



Design Your Performance

ACCUVIX XG