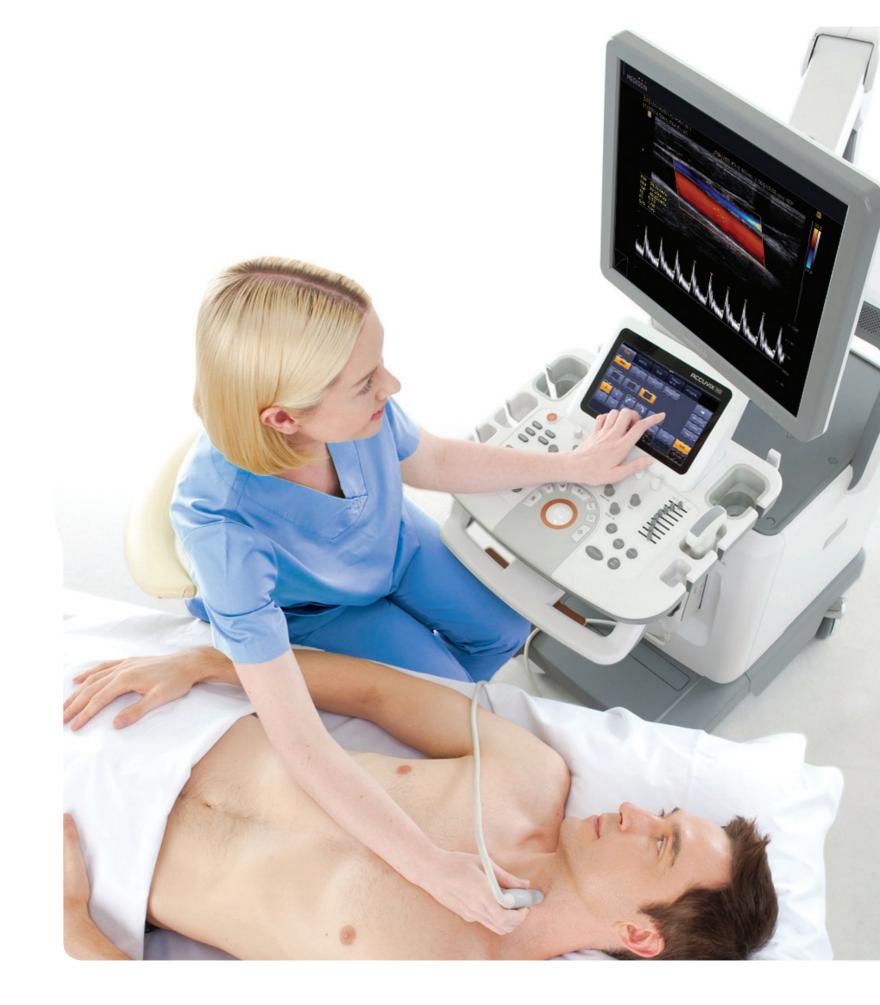

# DESIGN YOUR ENVIRONMENT

ACCUVIX XG has an intuitive, ergonomic design that takes your needs into consideration, and offers more comfortable working environment. Users are able to organize their examination environment according to their personal preferences.

Fully Adjustable system
The control panel can be adjusted to the user's preferred height, for a better working environment and reduced risk of back pain.

Wide touch-screen ACCUVIX XG's new touch-screen makes it easy to organize and operate the simple-to-use.

19-inch HD LCD Monitor and articulating monitor arm
19-inch LCD monitor enables images to be displayed clearly even with a larger monitor, and the articulating monitor arm enables easy mobility for a more comfortable and convenient working environment.