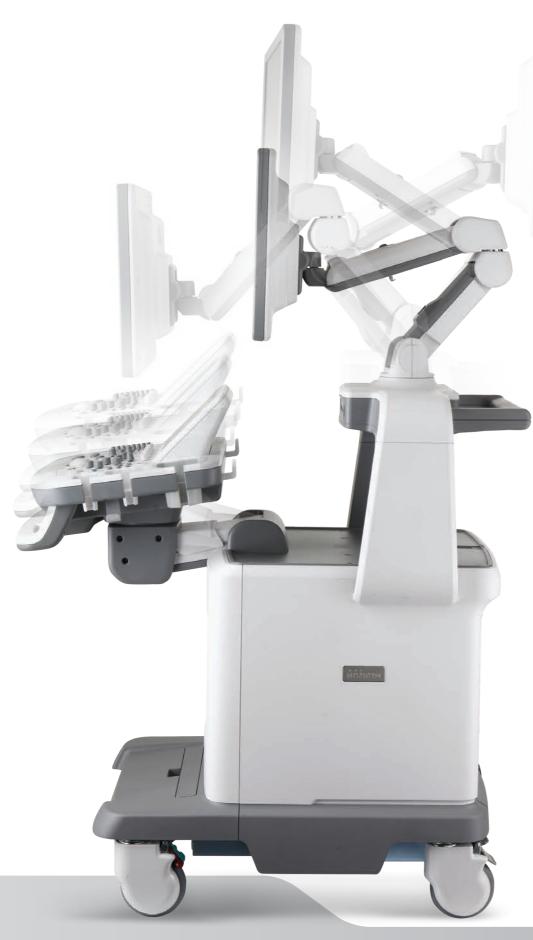

19-inch HD LCD Monitor and articulating monitor arm
19-inch LCD monitor enables images to be displayed clearly even with a larger monitor, and the articulating monitor arm enables easy mobility for a more comfortable and convenient working environment.

Portability

ACCUVIX XG is a lightweight system with 4 swivel wheels that allow easy steering, and a locking function.

Design Your Performance ACCUVIX XG