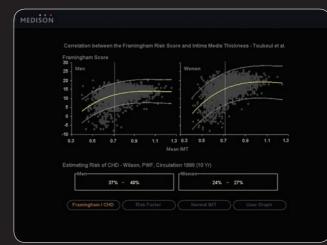

#### Auto IMT™

Auto IMT™ speeds up IMT measurement of the Common Carotid Artery for early diagnosis of risk of stroke and heart attack.

Fragmingham Score

Design Your Performance
ACCUVIX XG