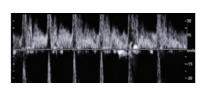

#### Stress Echo

The programmable features of pharmacological Stress Echo, diastolic Stress Echo, and exercise Stress Echo give you a streamlined workflow to fit your needs. Stress Echo supports a flexible reporting format that can be individually optimized for your workplace environment.

Scoring of wall motion