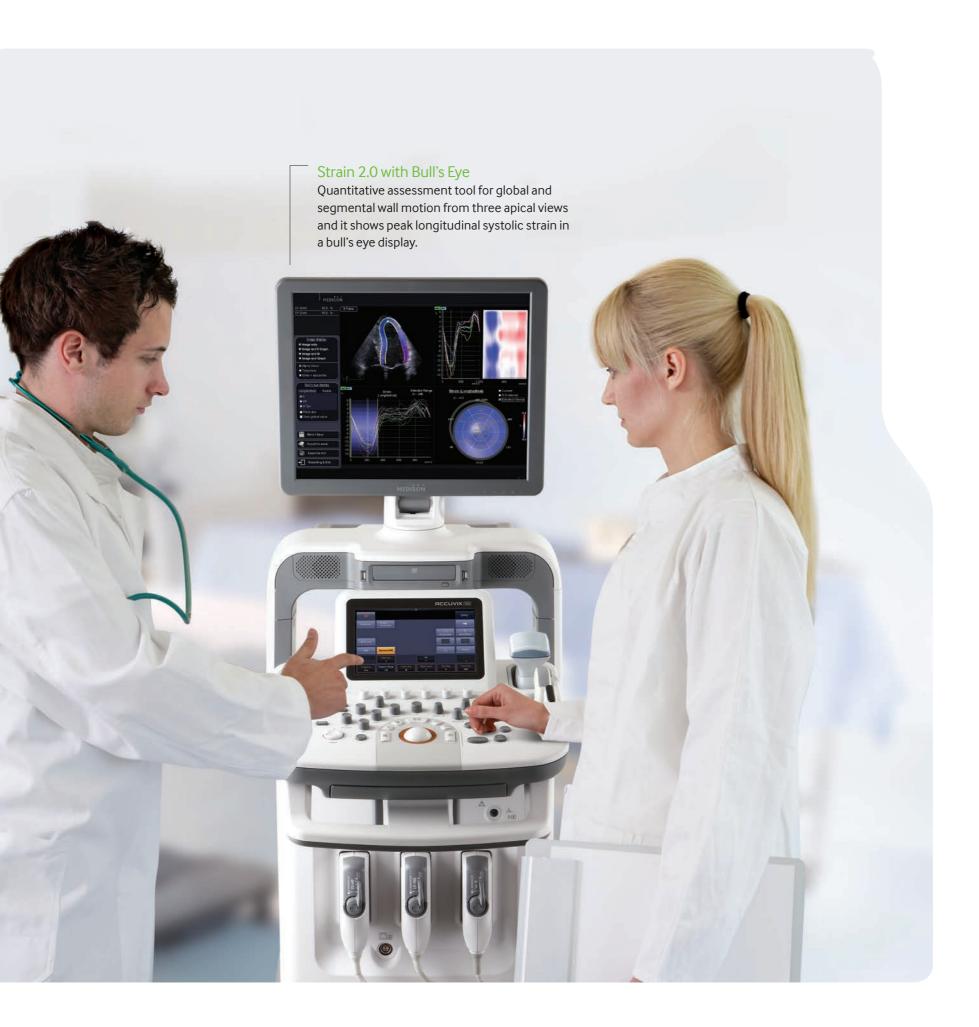

#### Stress Echo

The programmable features of pharmacological Stress Echo, diastolic Stress Echo, and exercise Stress Echo give you a streamlined workflow to fit your needs. Stress Echo supports a flexible reporting format that can be individually optimized for your workplace environment.

Scoring of wall motion