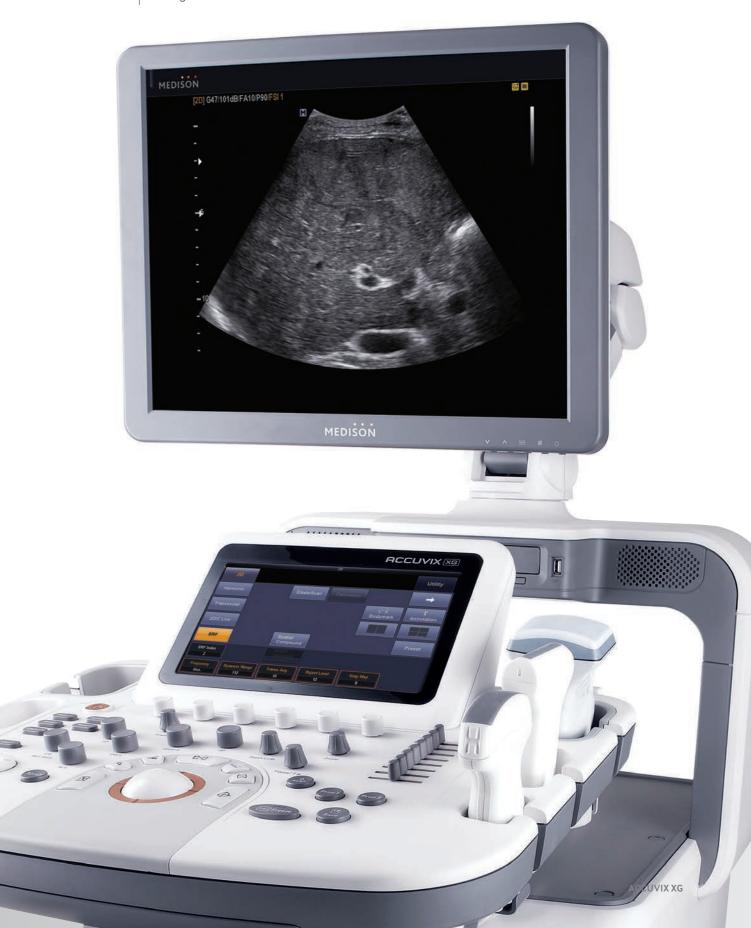

# DESIGN YOUR ENVIRONMENT

ACCUVIX XG has an intuitive, ergonomic design that takes your needs into consideration, and offers more comfortable working environment. Users are able to organize their examination environment according to their personal preferences.

19-inch HD LCD Monitor and articulating monitor arm
19-inch LCD monitor enables images to be displayed clearly even with a larger monitor, and the articulating monitor arm enables easy mobility for a more comfortable and convenient working environment.