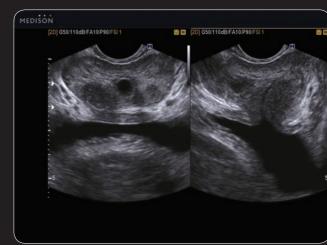

#### SCl™

SCI(Spatial Compounding Image)™ controls ultrasound beam electronically by steering, and compounds many scan lines for better image. SCI™ provides remarkable spatial and contrast resolution with even greater artifact suppression than ever before.

SRF(Speckle Reduction Filter)™ enhances image quality by reducing or eliminating the appearance of speckle echoes from ultrasound images. The degree of speckle reduction is user-selectable.