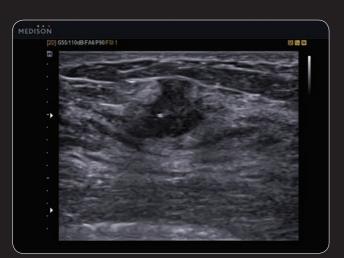

#### DMR +™

DMR +™ is designed to enrich grayscale resolution, as it enhances detection and contrast resolution while also decreasing speckle echoes. This is particularly useful when evaluating superficial structures, including thyroid, vessels, pelvic and abdominal anatomy.