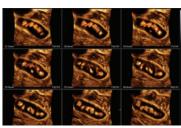

# EASIER EXAM THAN EVER

ACCUVIX XG provides ease of use oriented features such as Volume NT & IT™ for intuitive diagnosis and 3D MXI for more precise control over 3D/4D. They give you easier controls and more convenient operations to manage the imaging process.