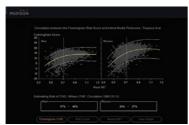

#### Auto IMT™

Auto IMT™ speeds up IMT measurement of the Common Carotid Artery for early diagnosis of risk of stroke and heart attack.

Fragmingham Score

Design Your Performance
ACCUVIX XG