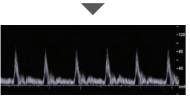

#### Stress Echo

The programmable features of pharmacological Stress Echo, diastolic Stress Echo, and exercise Stress Echo give you a streamlined workflow to fit your needs. Stress Echo supports a flexible reporting format that can be individually optimized for your workplace environment.

Scoring of wall motion