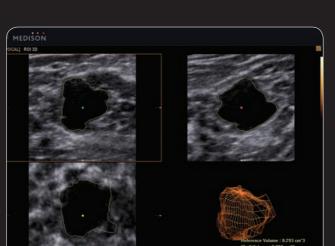

# EASIER EXAM THAN EVER

ACCUVIX XG provides ease of use oriented features such as Volume NT & IT™ for intuitive diagnosis and 3D MXI for more precise control over 3D/4D. They give you easier controls and more convenient operations to manage the imaging process.