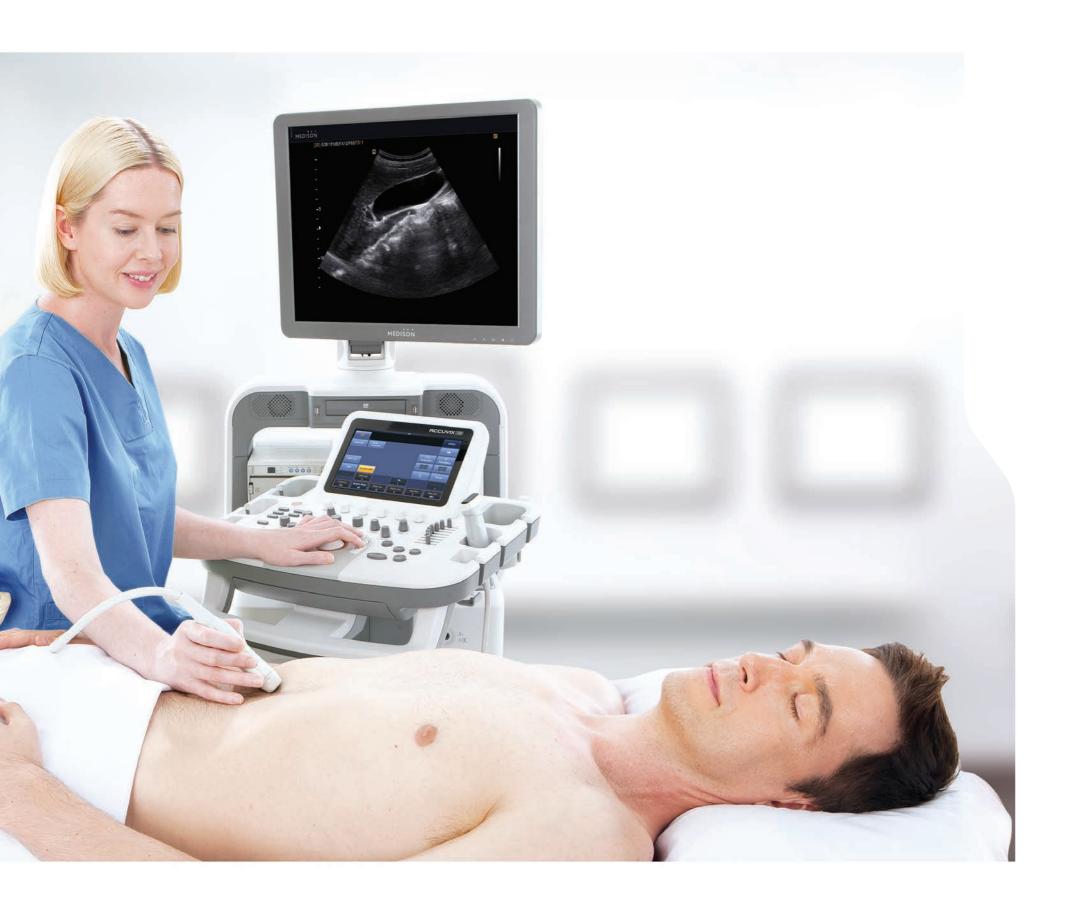

# **DESIGN YOUR IMAGE**

ACCUVIX XG is designed to provide clearer vision and more accurate measurement, by applying Samsung Medison's latest Imaging technologies. By using these technologies, the ACCUVIX XG gives more confidence in observation by providing improved 2D/Color Doppler image quality, and enables users to acquire images that are best suited to their examination.

#### SCl™

SCI(Spatial Compounding Image)™ controls ultrasound beam electronically by steering, and compounds many scan lines for better image. SCI™ provides remarkable spatial and contrast resolution with even greater artifact suppression than ever before.

SRF(Speckle Reduction Filter)™ enhances image quality by reducing or eliminating the appearance of speckle echoes from ultrasound images. The degree of speckle reduction is user-selectable.

#### DMR +™

DMR +™ is designed to enrich grayscale resolution, as it enhances detection and contrast resolution while also decreasing speckle echoes. This is particularly useful when evaluating superficial structures, including thyroid, vessels, pelvic and abdominal anatomy.

#### FSI™

FSI(Full Spectrum Imaging)™ incorporates the penetration capabilities associated with lower frequencies, while maintains the fine resolution associated with higher frequencies. It delivers consistently high quality images even in case of challenging diagnostic cares.