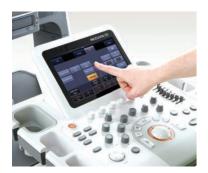

Fully Adjustable system
The control panel can be adjusted to the user's preferred height, for a better working environment and reduced risk of back pain.

Wide touch-screen ACCUVIX XG's new touch-screen makes it easy to organize and operate the simple-to-use.

Customizable measurement menus

Customizable measurement menus allow access to frequently-used functions, and enable a quicker and more intuitive workflow.

User keys and user knob
ACCUVIX XG offers user key and user knob
that can map frequently-used functions,
enabling the function to be activated quickly
and easily.