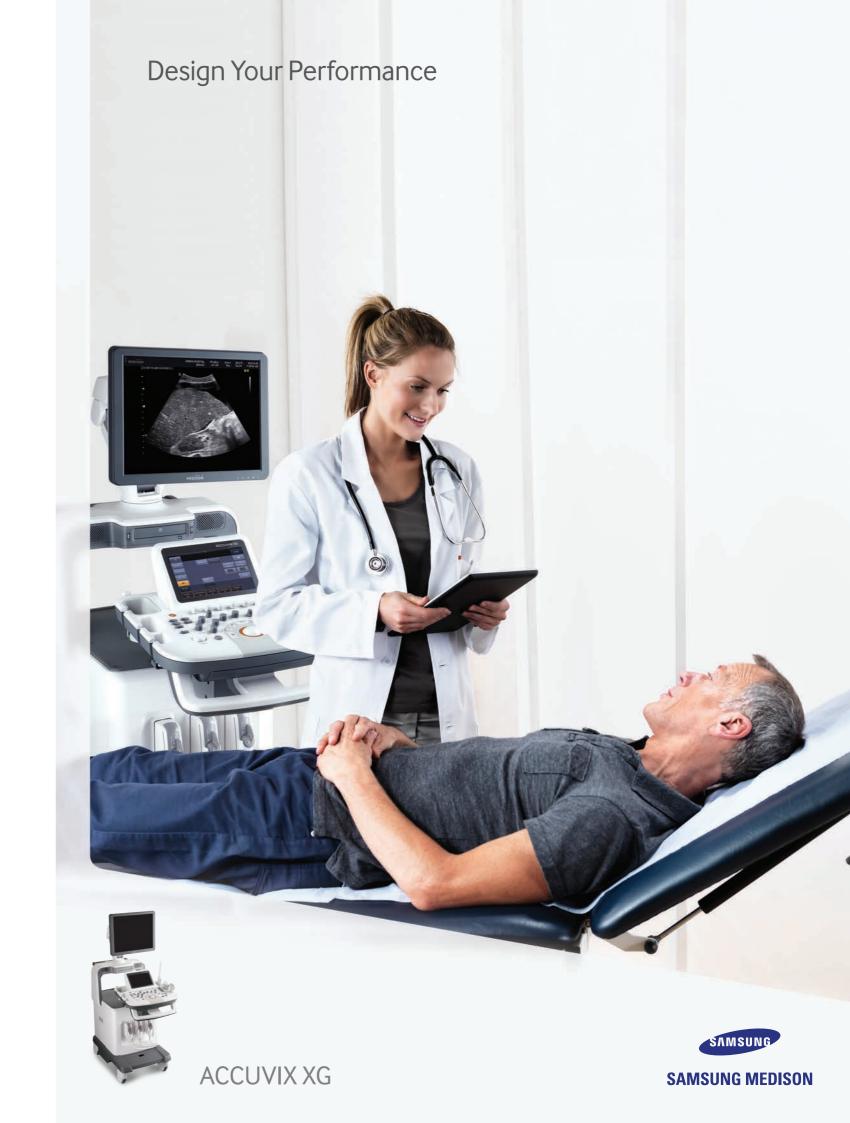

# DESIGN YOUR PERFORMANCE

Samsung Medison wants to give you an easier way to acquire more information, with greater confidence in your daily practice. The ACCUVIX XG empowers you through advanced image quality, excellent user interface and an ergonomic design. Experiencing the ACCUVIX XG will enable you to see beyond previous imaging boundaries, and provide better patient care.

# DESIGN YOUR ENVIRONMENT

ACCUVIX XG has an intuitive, ergonomic design that takes your needs into consideration, and offers more comfortable working environment. Users are able to organize their examination environment according to their personal preferences.

Fully Adjustable system
The control panel can be adjusted to the user's preferred height, for a better working environment and reduced risk of back pain.

Wide touch-screen ACCUVIX XG's new touch-screen makes it easy to organize and operate the simple-to-use.

19-inch HD LCD Monitor and articulating monitor arm
19-inch LCD monitor enables images to be displayed clearly even with a larger monitor, and the articulating monitor arm enables easy mobility for a more comfortable and convenient working environment.